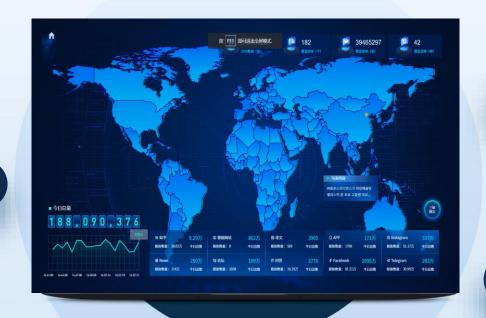

# **Big Data Platform**

Domestic and Overseas Websites, Newspapers, APPs, Facebook, Twitter, YouTube,

Instagram, Telegram, WeChat, Weibo, short videos, Forums, etc.

182 Countries and Regions

Full Weibo Data

Total Data: 300 Billion/3 Years

**42** Languages

Incremental Data Nearly 600
Million/Day

99.8% Information Extraction Accuracy

Response Time
100 Million Articles/S