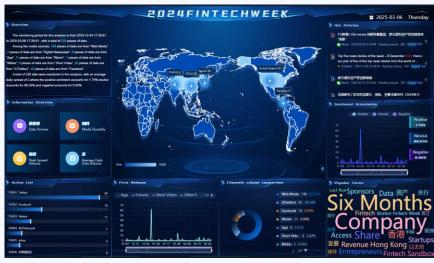

### **Dashboard**

- Support customization of the background and fonts,
   and offers a variety of visual components
- Allow free layout through a drag-and-drop interface
- Provide decision-making support in key areas such as public opinion influence, media dissemination, policy implementation, and brand communication