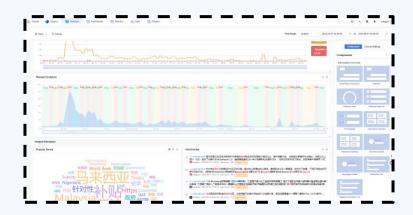

# **Cross-modal analysis**

- Supports 10+ types of scenarios, 100+ analysis components, and 3000+ knowledge tags
- Provides multi-dimensional analysis on viewpoints,
   relationships, emotions, volume, trends, etc.
- Supports risk control in 100+ scenarios such as pornography and gambling, terrorism and violence, facial recognition, and account risk management

### **Dashboard**

- Support customization of the background and fonts,
   and offers a variety of visual components
- Allow free layout through a drag-and-drop interface
- Provide decision-making support in key areas such as public opinion influence, media dissemination, policy implementation, and brand communication